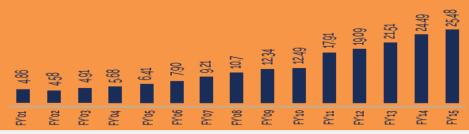

The Ready-Made Garments industry of Bangladesh is one the biggest in the world, only second to China. Historically, the Bangladeshi economy was known to be dependent on agriculture. But today, the RMG sector is spearheading the economy and paving the way to the future.