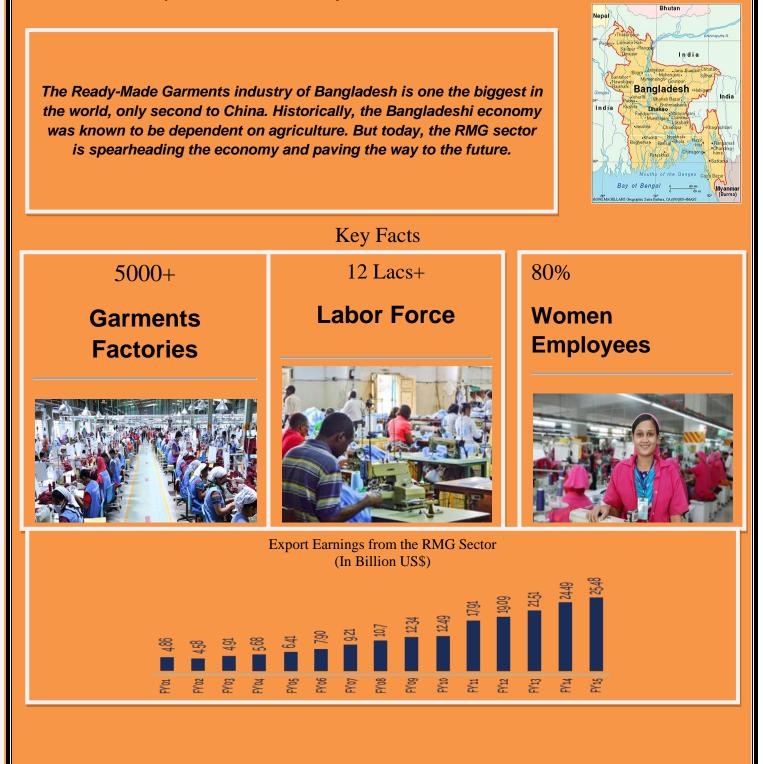

## WHY SOURCE FROM BANGLADESH?

Bangladesh is a South Asian country that shares its border with India and Myanmar and its located at the apex of the Bay of Bengal. It is a beautiful country with the largest mangrove swamp in the world, the Sundarbans. It also has the largest sandy beach in the world, Cox's Bazaar. Bangladesh is country with a lot of lot of heritage transcending cultures and religions, with archaeological sites of Buddhism, Hinduism and Islam spread all over the country.