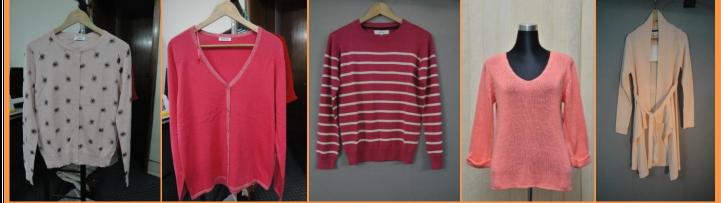

**Sweater**: We execute all sorts of orders of basic & fancy Sweater knit items for men's, ladies, Girl's, Boy's and Children in Different gauge (1.5 to 12 GG) such as : Men's, Ladies', Boys, Children sweater, cardigan, Vest etc. with screen print, with EMB, with appliqué, decorative stitches & accessories etc.