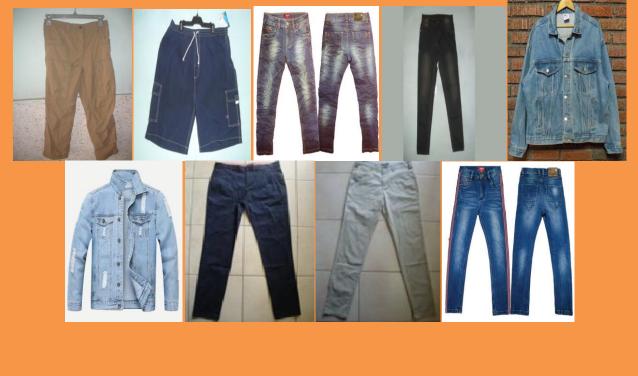

Woven Division :all kind of top and bottom products including summer and winter jackets, With Specials effects and washing.